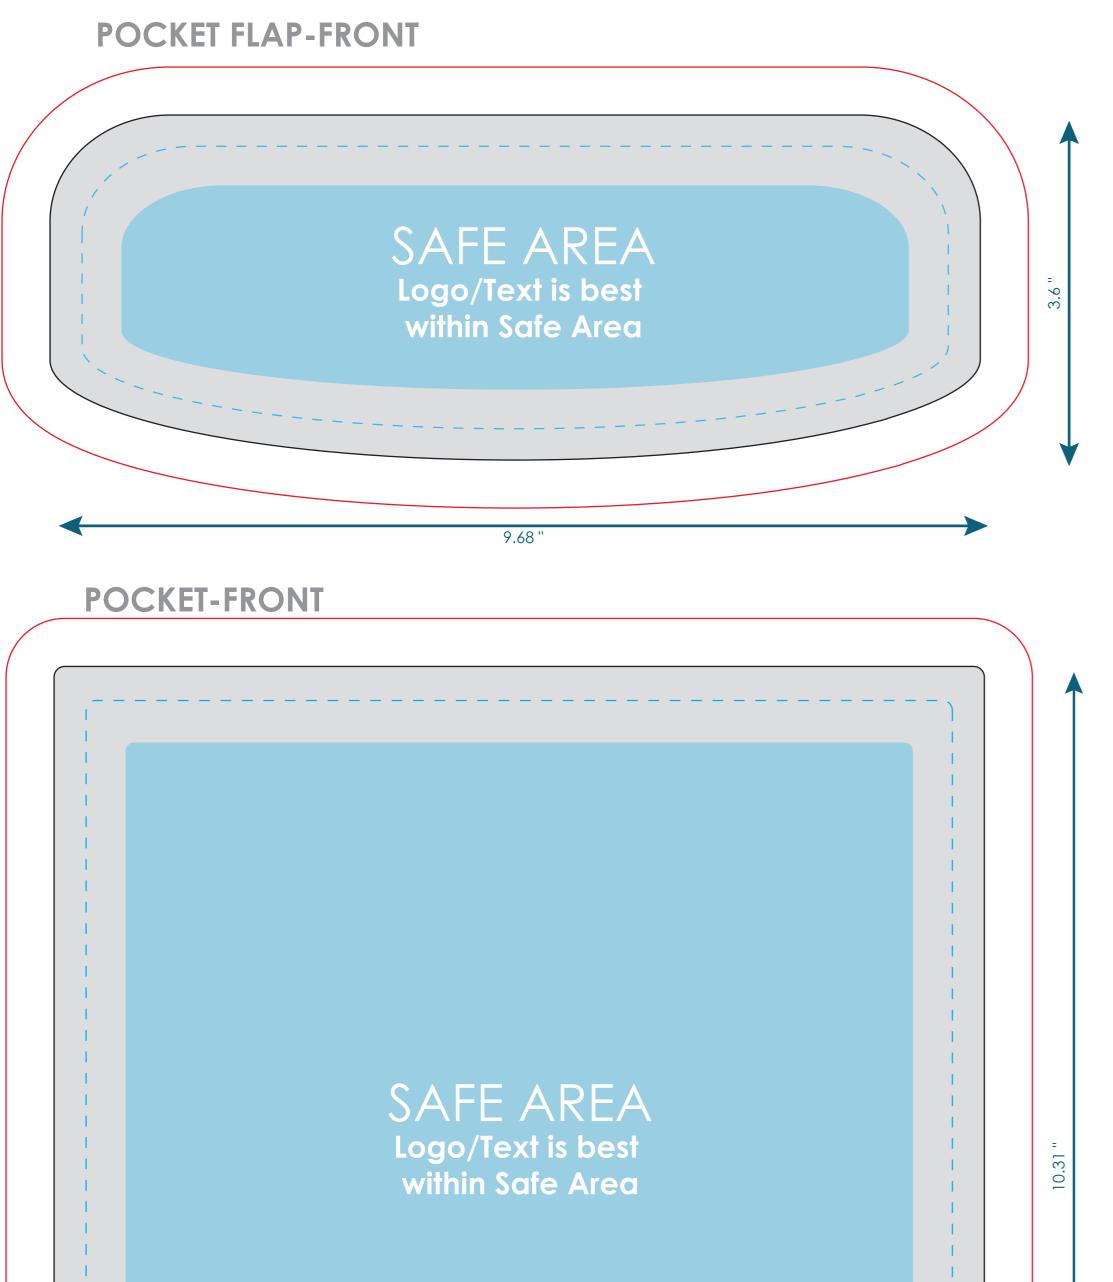

Final product size is approximately: 9.68"Wx13.25"H Imprint size:

Pocket-Front: 9.69"Wx10.31"H

Base-Backside: 9.69"Wx13.25"H

Pocket Flap-Front: 9.68"Wx3.6"H

Safe area size:

Pocket-Front: 8.2"Wx 8.73"H

Base-Backside: 8.2"Wx11.6"H

Pocket Flap-Front: 8.2"Wx 2.13"H

## **Important Product Notices**

Keep text and important images within the safe area. Text and images outside of the safe area are likely to get stiched over or trimmed off during production.

**Supplied Artwork:** Submit print ready artwork in vector format. Accepted file types are AI, EPS, PDF. All placed images MUST be at least 300dpi. All text must be outlined. All customer-submitted artwork must be sized at 100%.

Font sizes less than 12pt may not print legibly. Please aviod thin weighted text.

Art files must be saved with bleed at size:

Pocket-Front: 10.68"w X 11.31"h

Base-Backside: 10.68"w X 14.25"h

Pocket Flap-Front: 10.68"w X 4.59"h

- - - Stitch Line
Safe Area
Trim Line
Bleed Line

9.68 "