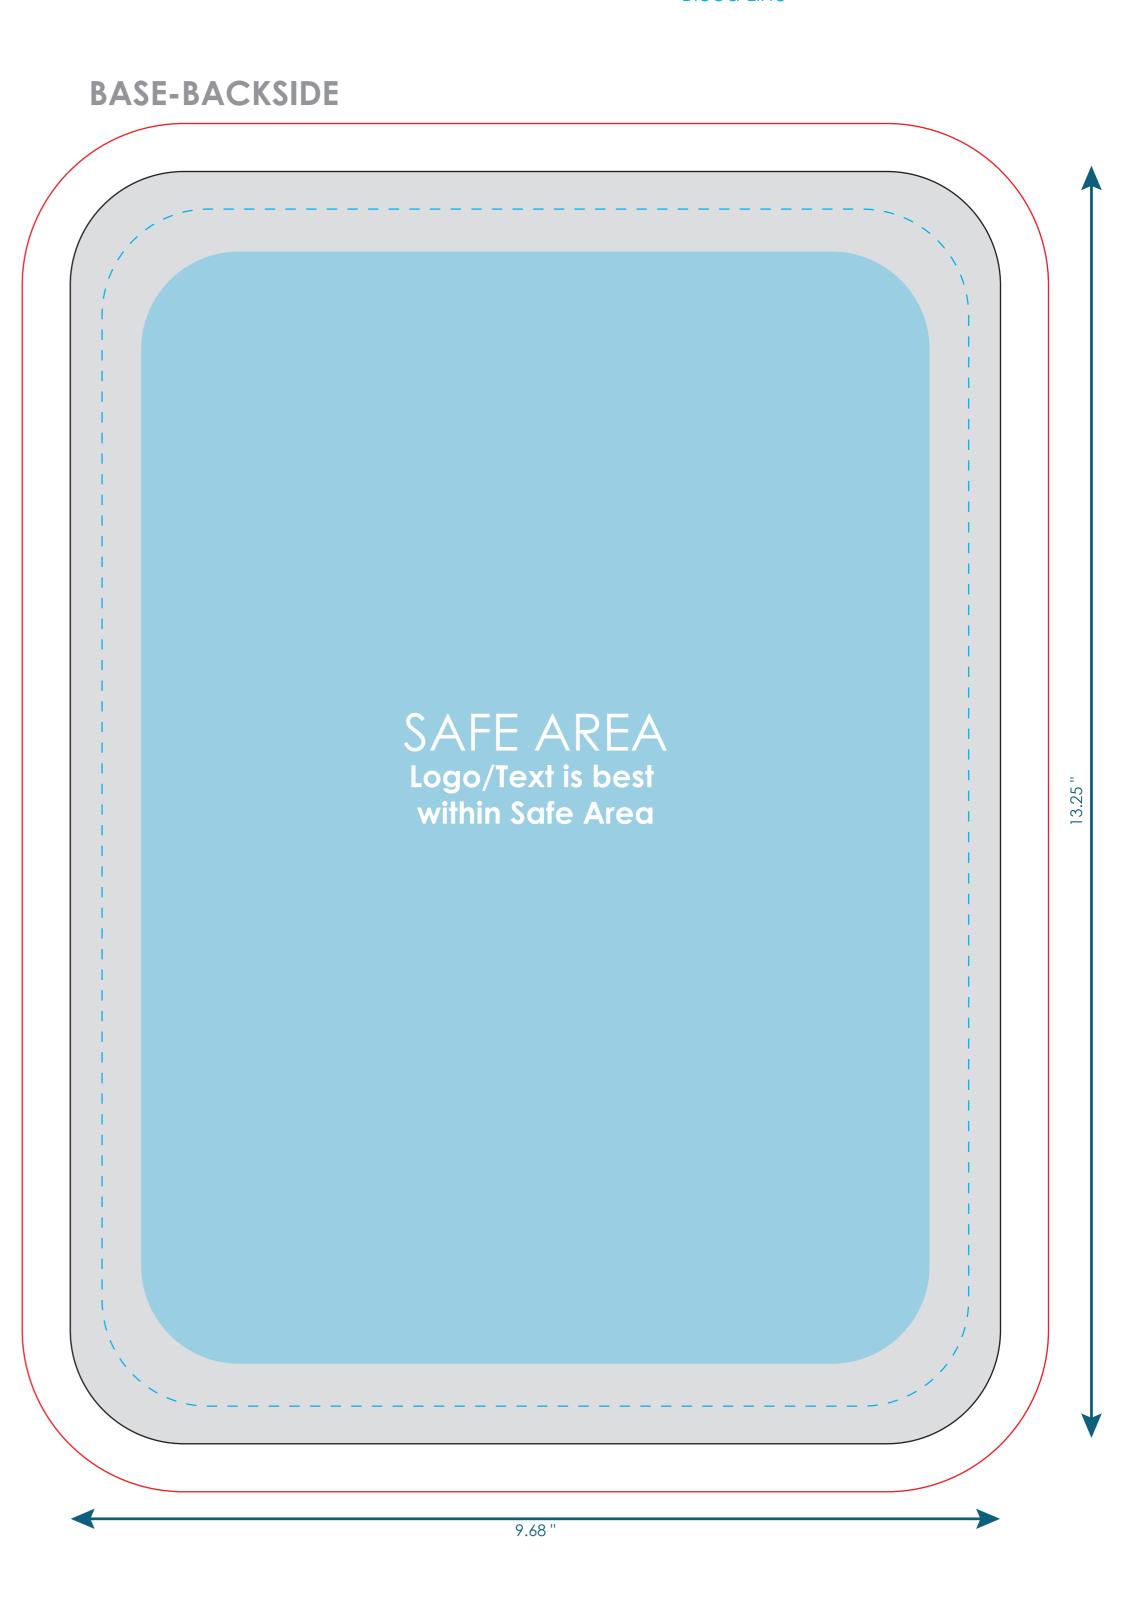

Final product size is approximately: 9.68"Wx13.25"H Imprint size:

Pocket-Front: 9.69"Wx10.31"H

Base-Backside: 9.69"Wx13.25"H

Pocket Flap-Front: 9.68"Wx3.6"H

Safe area size:

Pocket-Front: 8.2"Wx 8.73"H

Base-Backside: 8.2"Wx11.6"H

## **Important Product Notices**

Keep text and important images within the safe area. Text and images outside of the safe area are likely to get stiched over or trimmed off during production.

**Supplied Artwork:** Submit print ready artwork in vector format. Accepted file types are AI, EPS, PDF. All placed images MUST be at least 300dpi. All text must be outlined. All customer-submitted artwork must be sized at 100%.

Font sizes less than 12pt may not print legibly. Please aviod thin weighted text.

Art files must be saved with bleed at size:

Pocket-Front: 10.68"w X 11.31"h

Base-Backside: 10.68"w X 14.25"h

Pocket Flap-Front: 10.68"w X 4.59"h

- - - Stitch Line
Safe Area
Trim Line
Bleed Line

9.68 "